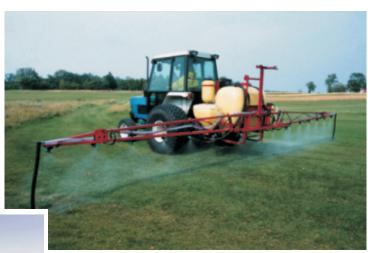

### **Spraymaster 200**

The **RDS Spraymaster 200** provides information on forward speed, total and partial area, total and partial volume applied, pressure, flow and application rate.

The **RDS Spraymaster 200** is an entry level monitoring and control system suitable for any type of sprayer or slurry spreader.

The **RDS Spraymaster** system uses a control valve to provide a fully automatic application rate whatever the forward speed. A 'target' application rate is programmed into the **RDS Spraymaster** and the system regulates to this target. A forward speed sensor , a flow sensor and/or pressure sensor and an interface with the sprayer control unit is used to provide the basic data. With certain sprayers, it is possible to use the unique function of using a pressure sensor instead of a flow sensor to determine the volume applied.