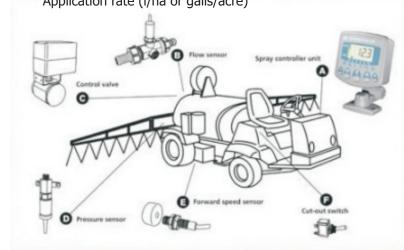

The **RDS Spraymaster** system uses a control valve to provide a fully automatic application rate whatever the forward speed. A 'target' application rate is programmed into the **RDS Spraymaster** and the system regulates to this target. A forward speed sensor , a flow sensor and/or pressure sensor and an interface with the sprayer control unit is used to provide the basic data. With certain sprayers, it is possible to use the unique function of using a pressure sensor instead of a flow sensor to determine the volume applied.

Forward Speed (km/hr or miles/hr Number of nozzles being used (if an Area Compensation Interface (ACI) is connected).

Partial and Total Area worked (hectares or acres)
Part and Total Volume applied (I/ha or galls/acre)
Pressure (bar or psi)

Liquid flow Rate (I/min or galls/min)
Application rate (I/ha or galls/acre)

#### Kit includes:

Head unit
Flow turbine
Control valve
Pressure sensor
Speed sensor
Area cut-out