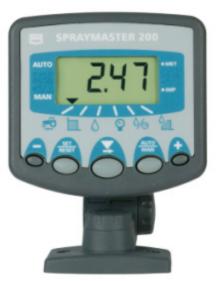

The system is normally powered through the vehicle ignition system and will be on when ever the vehicle ignition is on. The display is permanently illuminated.

There are a total of six channels displaying the following information to the vehicle operator:

Forward Speed (km/hr or miles/hr Number of nozzles being used (if an Area Compensation Interface (ACI) is connected).

Partial and Total Area worked (hectares or acres)
Part and Total Volume applied (I/ha or galls/acre)
Pressure (bar or psi)

Liquid flow Rate (I/min or galls/min)
Application rate (I/ha or galls/acre)

#### **Technical Data:**

Display: 4 digit custom LCD, inc 6 channel

indicators, 3 status indicators, LED

illumination

Operating voltage: 10 - 30Vdc

Temperature range: -30 to +50 C operating

System accuracy: +/- 2% Warranty: 2 years